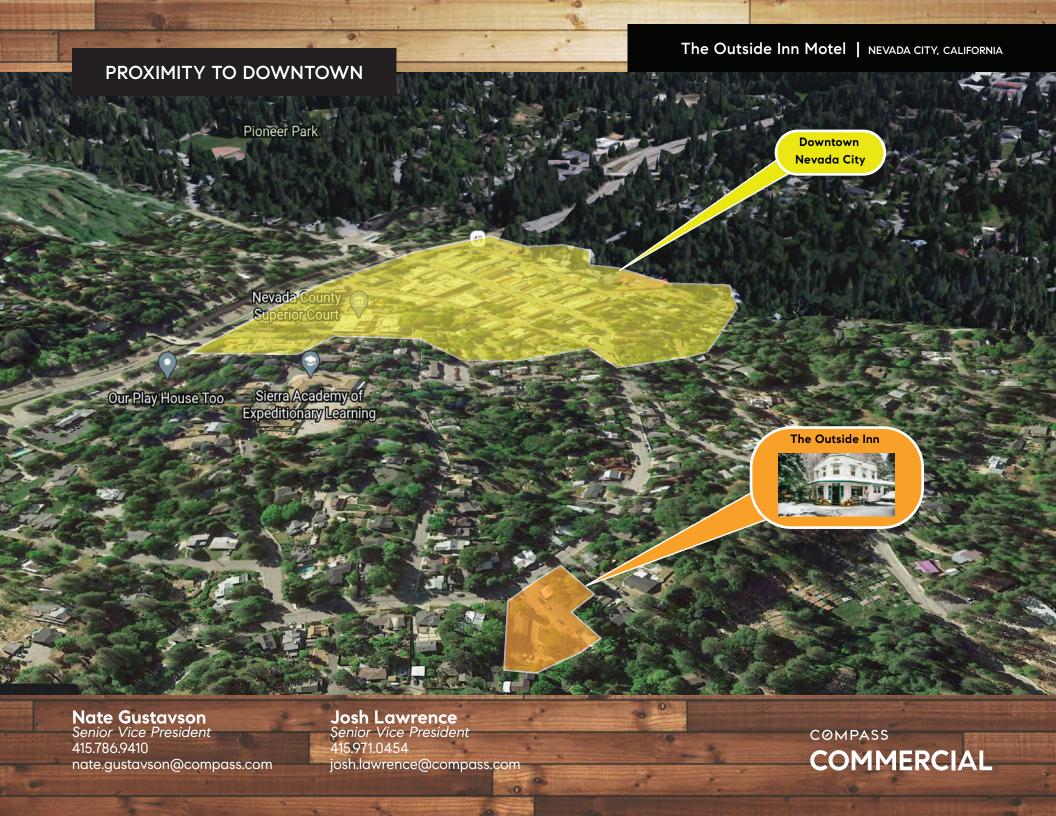

### INVESTMENT OVERVIEW

Providing lodging in Nevada City, California, the Outside Inn is a small hotel that sits in a quiet residential neighborhood just two blocks from downtown. The family-owned motel features unique themed rooms under tall pines. A short walk to bookstores, coffee, shopping, entertainment & eats. Whether you're coming to town for a wedding, a workshop or visiting family the Outside Inn welcomes you and your family to come and stay in Nevada City's favorite motel.

### LOCATION OVERVIEW

Nestled in the Sierra Nevada foothills at roughly 2,500 feet above sea level, Nevada City is only one hour from both Lake Tahoe and Sacramento.

Steeped in history, this full-service city of 3,000 people has seen its ups and downs. With the diminution of gold mining and timber harvesting, plus the massive slice that the Golden State Freeway took out of the core of the city in the 1960s, city leaders looked to historic preservation as the path into the future. Creating its own historical district in 1968 has led to a slow but steady increase in visitors and vitality as well as designation on the National Register of Historic Places.