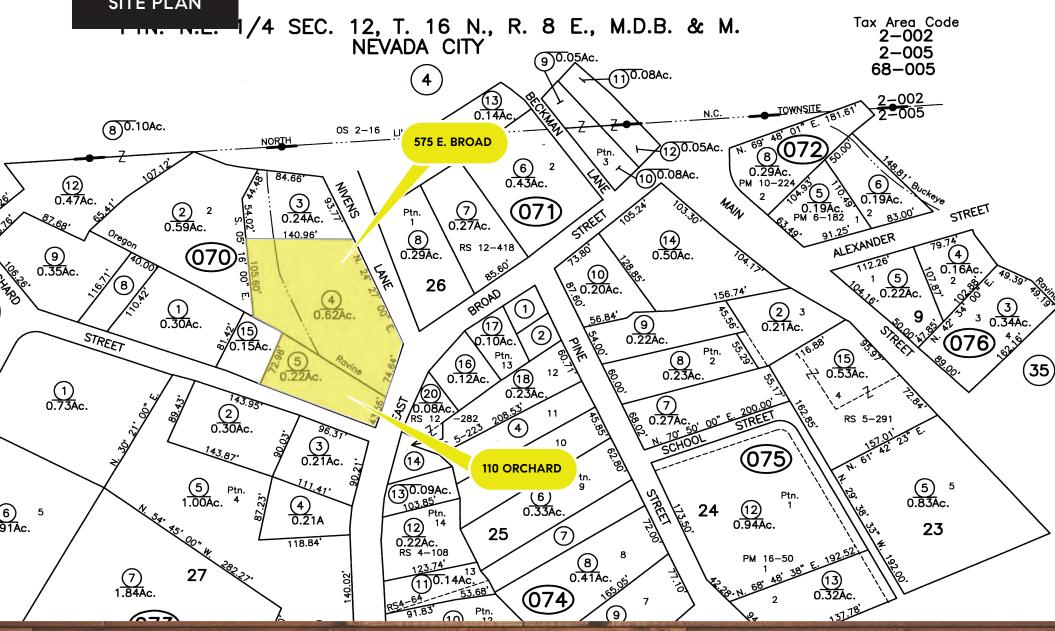

### **EXECUTIVE SUMMARY**

Address 575 E. Broad Street & 110 Orchard Street
Nevada City, California 95959

County Nevada County
APN 005-070-004-000 & 005-070-005-000

County Land Use Service & Lodging / R-1 (SFR)

Rental Income \$1,200/month

Nate Gustavson Senior Vice President 415.786.9410 nate.gustavson@compass.com

Josh Lawrence Senior Vice President 415.971.0454 josh.lawrence@compass.com

SITE PLAN

**Nate Gustavson** Senior Vice President 415.786.9410 nate.gustavson@compass.com