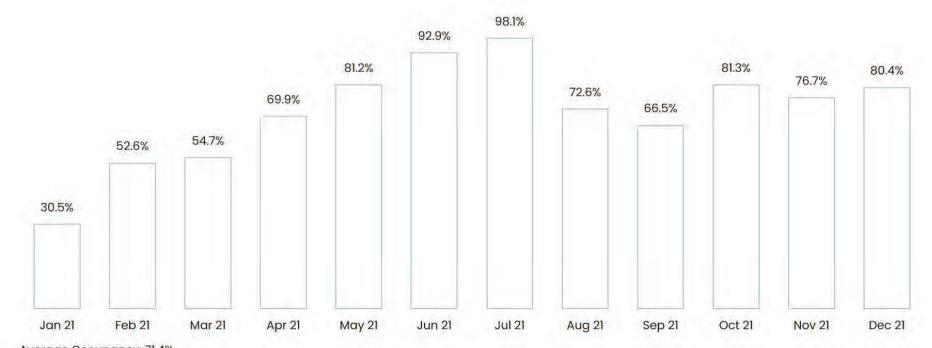

### 2021 OCCUPANCY REPORT

Average Occupancy: 71.4%

Nate Gustavson
Senior Vice President
415.786.9410
nate.gustavson@compass.com

Josh Lawrence Senior Vice President 415.971.0454 josh.lawrence@compass.com

| 2019                |           |
|---------------------|-----------|
| Rent                | \$85,200  |
| Director's Salaries | \$46,000  |
| Health Insurance    | \$13,651  |
| Auto Expenses       | \$4,607   |
| Gym                 | \$1,776   |
| Cell Phone          | \$3,443   |
| Net Profit          | \$97,417  |
| Total Owner Income  | \$252,094 |
| Gross Receipts      | \$564,543 |
| Owner Net Profit    | 45%       |
| CAP Rate            | 11.48%    |