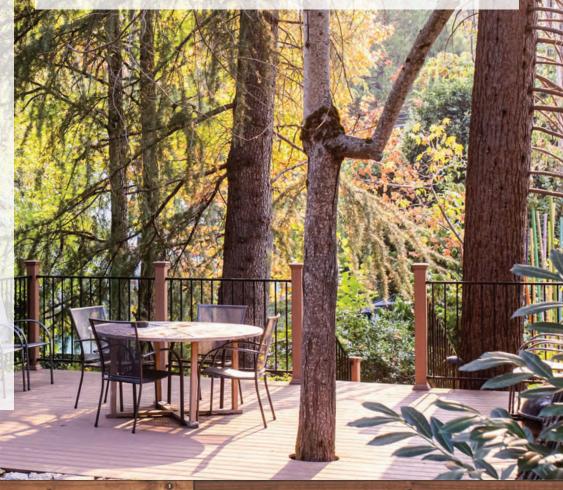

---------|
| Rooms                                      | 15          |
| Building Size (575 E. Broad & 110 Orchard) | 6,594       |
| Price / SF                                 | \$333       |
| Lot Size Square Feet                       | 36,590      |
| Year Built                                 | 1946        |
|                                            |             |

Occupancy 2021 74.1%

Average Room Rate ~\$140/night

\*\* Occupancy and P&L Reports available for qualified buyers

Pro Forma Average Room Rate ~\$200/night

Current NOI (EBITDA) \$217,047
Current Cap Rate 9.89%
Pro Forma NOI \$292,805
Pro Forma Cap Rate 13.33%

### NOTES TO EXECUTIVE SUMMARY

- \* Profit/Loss & occupancy statements available upon request
- \* Call Listing Agent for additional operations information



Nate Gustavson Senior Vice President 415.786.9410 nate.gustavson@compass.com Josh Lawrence Senior Vice President 415.971.0454 josh.lawrence@compass.com