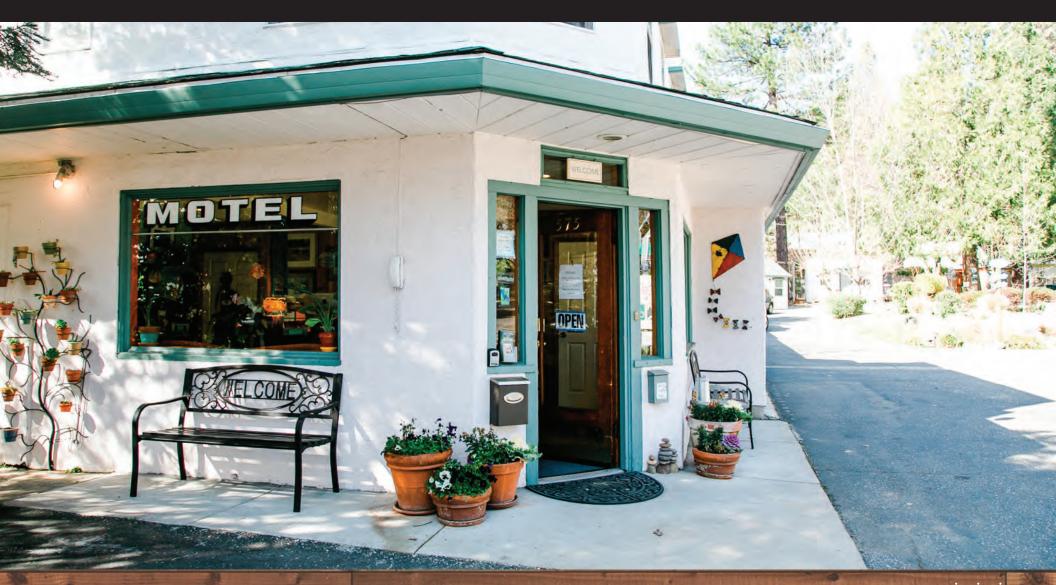

### The Outside Inn

575 E. Broad Street | Nevada City, CA 95959

15 Unique Themed Motel Rooms | Offered at: \$2,195,000

Nate Gustavson Senior Vice President 415.786.9410 nate.gustavson@compass.com Josh Lawrence Senior Vice President 415.971.0454 josh.lawrence@compass.com

### INVESTMENT OVERVIEW

Providing lodging in Nevada City, California, the Outside Inn is a small hotel that sits in a quiet residential neighborhood just two blocks from downtown. The family-owned motel features unique themed rooms under tall pines. A short walk to bookstores, coffee, shopping, entertainment & eats. Whether you're coming to town for a wedding, a workshop or visiting family the Outside Inn welcomes you and your family to come and stay in Nevada City's favorite motel.

Family owned and operated for over 22 years, the Outside Inn has a strong reputation in Nevada City as the top choice for lodging. The quirky character and charm, plus top notch customer service has provided a quality experience for guests for decades. The current owners are looking for someone to continue the tradition of being the place to stay in downtown Nevada City